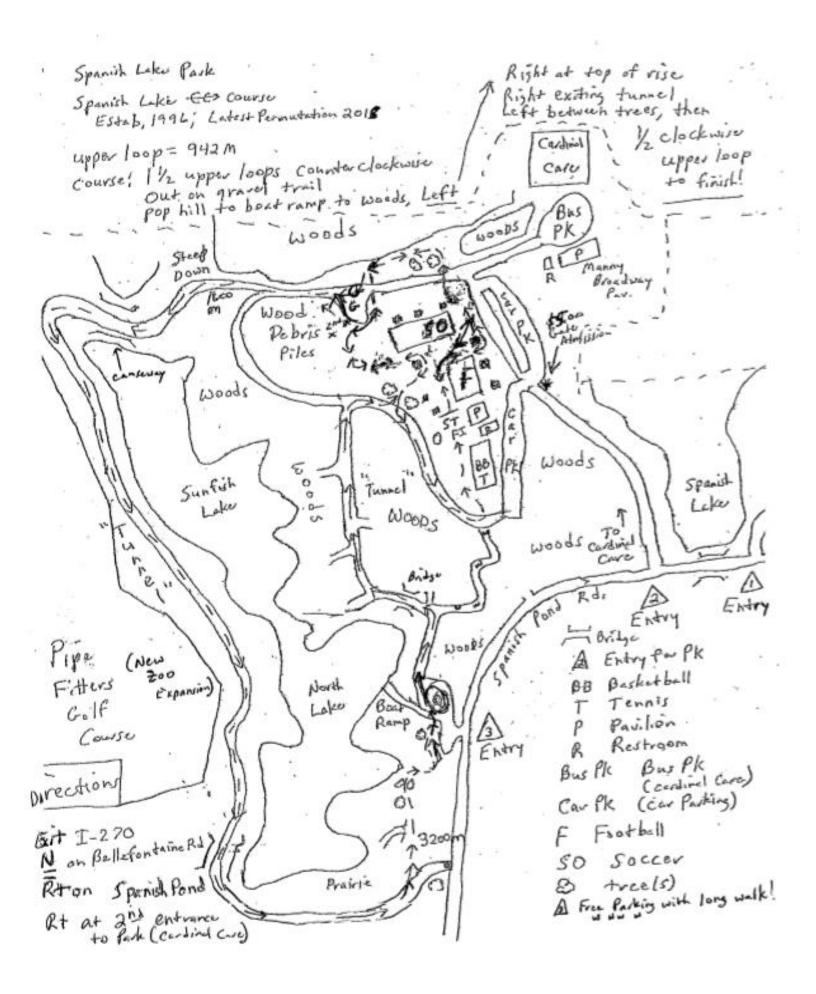

## CROSS COUNTRY DISTRICT and/or SECTIONAL FACILITY INFORMATION SHEET FOR TRXC TIMING

| I am hosting (fill out all th                        | at apply): Date of Meet:                                                                                                               |
|------------------------------------------------------|----------------------------------------------------------------------------------------------------------------------------------------|
| Class:                                               | 2 District: 2                                                                                                                          |
| Class:                                               | 3 District: 3                                                                                                                          |
| Class:                                               | Sectional:                                                                                                                             |
| Meet Director:                                       | Jim Prahlow                                                                                                                            |
| Location of Meet:                                    | Spenish Leke Park, St. Louis County, MO<br>I-270 to North on Bellefontaine Rd.; Right on Spanish Pone<br>Right on 2th entrance to Park |
| Directions to Meet:                                  | I-270 to North on Bellefontaine Rd.; Right on Spanish Pone                                                                             |
| Coaches Meeting Time:                                | Right on 25 entrance to Park<br>9:15 am                                                                                                |
| Coaches Meeting Place:                               | Pavilion                                                                                                                               |
| Bus Parking:                                         | Cardinal Care Lot                                                                                                                      |
| Concession Stand:                                    | yes - pavilion (but only light concessions)                                                                                            |
| T-Shirt Sales:                                       | yes - pavilion                                                                                                                         |
| Spectator Areas:                                     | please stry off course markings!                                                                                                       |
| Tents:                                               | please stay off course markings!  perimeter of footbull field; between parition/tennis court                                           |
| Locker Rooms/Restrooms: Restrooms + portagoties only |                                                                                                                                        |
| Medical Arrangements:                                |                                                                                                                                        |
|                                                      |                                                                                                                                        |
| Time Schedule:                                       | HE EVENT Class 3. Dir 3                                                                                                                |
|                                                      | 135 am Girls Class 2 Oist 2                                                                                                            |
| <u>11:</u>                                           | 10am Boys Class 3 Dist 3                                                                                                               |
| 11:                                                  | 45am Boys Class 2 Dist 2                                                                                                               |
|                                                      |                                                                                                                                        |
| _                                                    |                                                                                                                                        |
|                                                      |                                                                                                                                        |

Course Map: Please attach a course map to your email.

Please return this form to TRXC Timing by OCTOBER 1, 2018: <u>denise@trxctiming.com</u>

Please indicate Class and District/Sectional numbers in the subject line